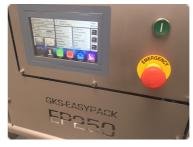

## **Options:** Machine is standard equipped with: Easy Mobile machine frame stainless steel with wheels $\square$ Stainless steel construction; hygienic design 0 Increasing ca. 335mm Machine safety according to CE regulations $\square$ Connection for gas flushing (MAP) Allen Bradley PLC with 7" full color touchscreen and 99 (6) $\square$ programs can be created and stored Gas tube in forming set