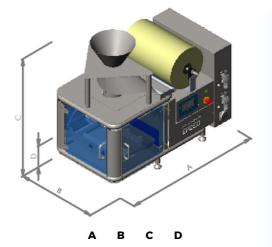

## **EASY** vertical form, fill and seal machine

- · Compact and flexible
- · Stainless steel; hygienic design
- · Robust build quality
- Modular construction
- Allen Bradley PLC and electrical components
- · Servo driven film transport for accurate bag length
- · Film roll support for quick and easy film change

The Easy has a hygienic design and is constructed out of stainless steel. Together with the open construction it makes the machine very easy to clean. Due to its low height and small footprint the machine is very versatile, both in small production areas as well as in industrial environments. The Easy is also very suitable for manual filling.

With its large range in pack sizes (250 mm bag width and unlimited bag length) and a capacity up to 20 bags per minute, this machine can be used in a wide variety of packaging situations. The Easy produces flat packages (pillow-bag).

The modular construction guarantees that each module can be exchanged within minutes. This creates a reduction in downtime and costs during maintenance work. Options and components can be retrofitted easily and quickly.

## **Technical specifications Easy:**

Synchronization with weighing / dosing systems

Bag width (pillow) 50-250 mm Max. bag length unlimited mm Max. bag length per sealing step 235 mm Max. production speed 20 bags/min Film thickness 25 - 120 Core diameter 76 (3") mm Max. film width 540 mm Max. outer diameter film roll 320 mm Voltage 230 V. 50/60Hz Power during production 1.200 Watt Air consumption 6 bar, 150 ltr/min