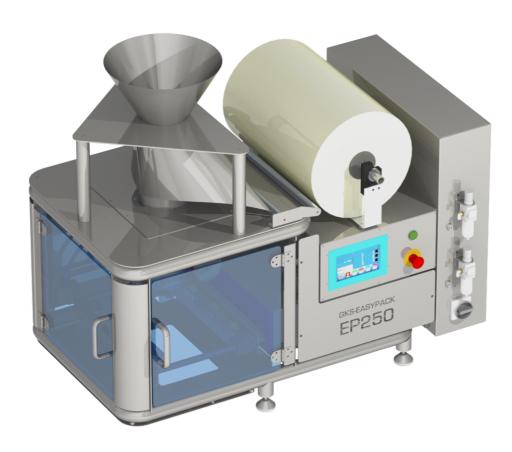

## **EASY** vertical form, fill and seal machine

- · Compact and flexible
- · Stainless steel; hygienic design
- · Robust build quality
- Modular construction
- Allen Bradley PLC and electrical components
- · Servo driven film transport for accurate bag length
- · Film roll support for quick and easy film change

## vertical form, fill and seal machine

Vertical form, fill and seal machines create bags from a flat film from the reel. The machines are suitable for packing many types of food and non food products.

The Easy has a hygienic design and is constructed out of stainless steel. Together with the open construction it makes the machine very easy to clean. Due to its low height and small footprint the machine is very versatile, both in small production areas as well as in industrial environments. The Easy is also very suitable for manual filling.

With its large range in pack sizes (250 mm bag width and unlimited bag length) and a capacity up to 20 bags per minute, this machine can be used in a wide variety of packaging situations. The Easy produces flat packages (pillow-bag).

The modular construction guarantees that each module can be exchanged within minutes. This creates a reduction in downtime and costs during maintenance work. Options and components can be retrofitted easily and quickly.